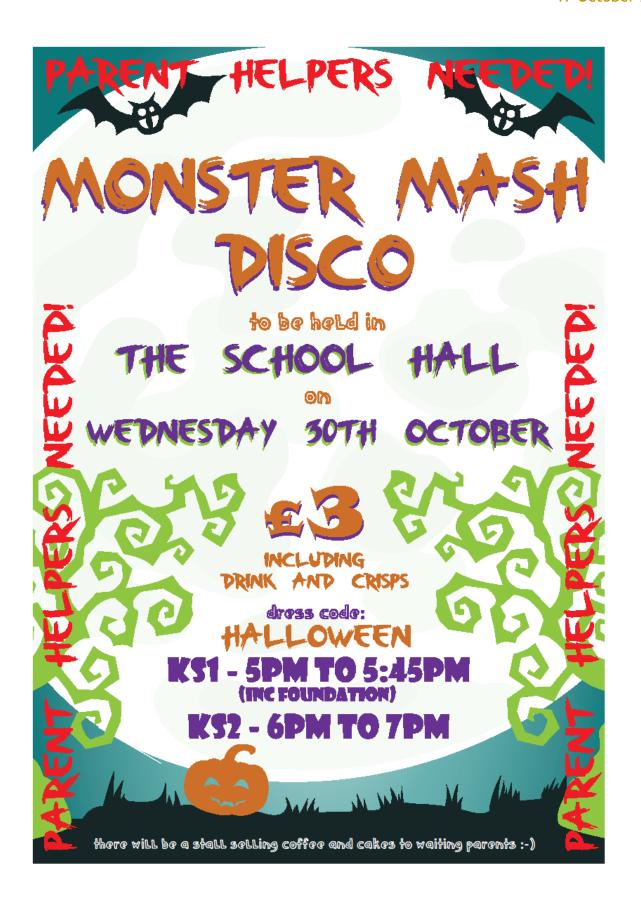

If you are looking for something to do over half term, please look on the next page for two great competitions that your child will enjoy. The first is a local competition for the Truro Prime Stock Show, the second is an NHS art competition. Any entries can be sent into the school office by Wednesday 6 November.

#### Send your entry in the post to:

Your NHS team at Four Communications, 20 St Thomas Street, London SE1 9BF, or email an electronic scan to YourNHS@FourCommunications.com.

One lucky winner in your area will be awarded £500 worth of art supplies for their school and a trip to Westminster for a special day out!

#### What will the buildings and rooms look like?

- What will the hospital or healthcare centre of the future look like?
- What might you find in a room?

#### What tools will the doctors and nurses have?

• What new tools would help them do their jobs? It could be a special tool which doctors and nurses could use to mend broken bones or even a capsule that you stand in to cure all allergies!

#### What will make you feel happier while you are there?

- Think about when you're poorly, what kind of things would make you feel better?
- What would you want around you?
- What helps keep you healthy?